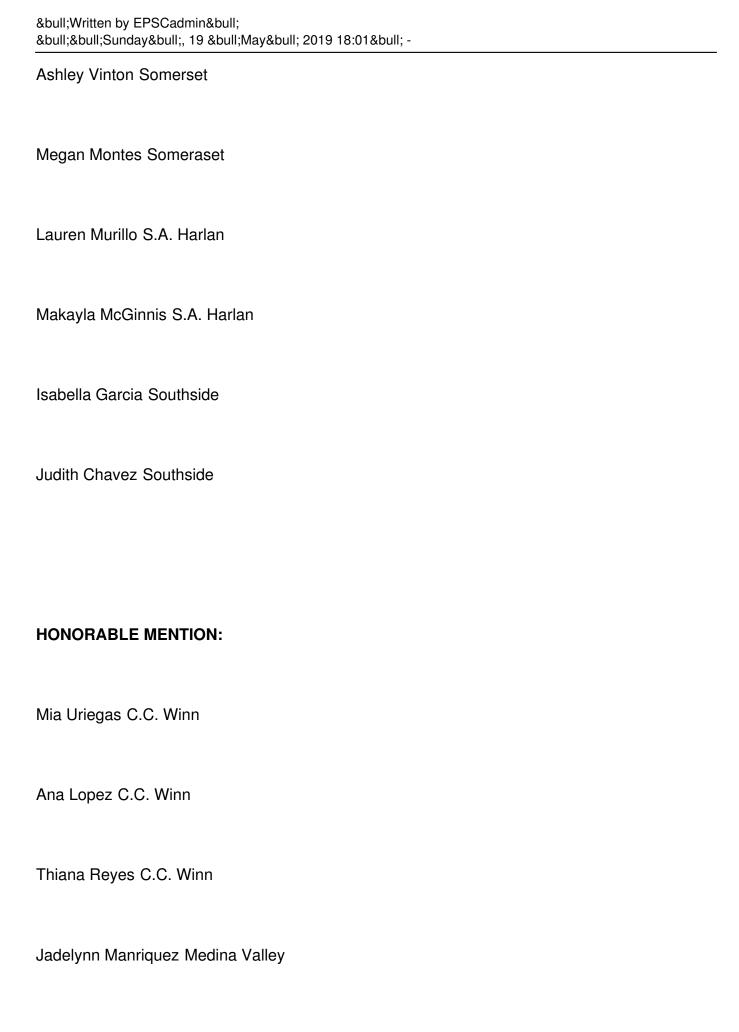

• Written by EPSCadmin• • Sunday• 19 • May• 2019 18:01• -

Spearheading the Lady Mavericks selections were the talented Soto twins pitcher/first baseman Ariana Soto and catcher Briana Soto who were selected to the elite all-district first team. Earning a berth on the all-district second team were right fielder Anissa Salazar and pitcher Angie Escamilla. Garnering a berth on the honorable mention squad were third baseman Mia Uriegas, second baseman Ana Lopez and shortstop Thiana Reyes.

| •Written by EPSCadmin•<br>••Sunday•, 19 •May• 2019 18:01• - |
|-------------------------------------------------------------|
| Megan Flores Uvalde                                         |
| Kamryn Arredondo Uvalde                                     |
| Kylie Sendejo Uvalde                                        |
| Brielee Daniel Floresville                                  |
| Jordyn Revino Floresville                                   |
| Wiene Kuykendell, SW Legay                                  |
| Yliana Kuykendall SW Legacy  Lalyn McGuffin Somerset        |
| Alexa Gomez S.A. Harlan                                     |
|                                                             |
| ALL-DISTRICT SECOND TEAM:                                   |
| Anissa Salazar C.C. Winn                                    |
|                                                             |