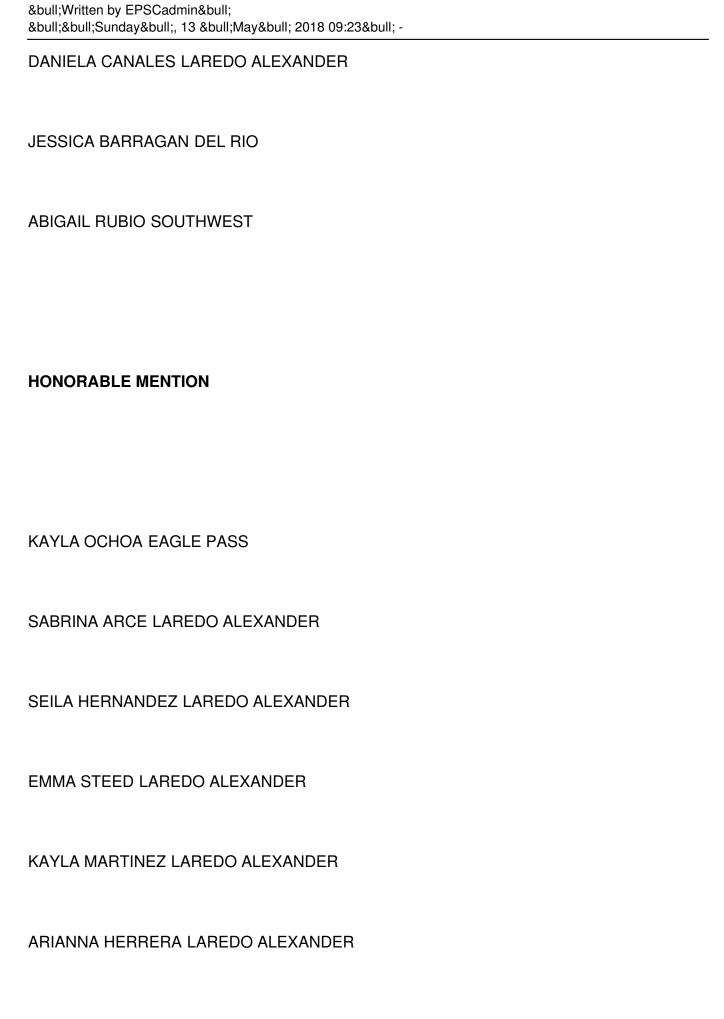

Garnering a berth on the second team all-district squad was pitcher Leenette Krezdorn, second baseman Lee Ann Dunn and right fielder Alexandra Martinez. The ever reliable left fielder Kayla Ochoa was chosen to the honorable mention team.

• Written by EPSCadmin•

••Sunday•, 13 •May• 2018 09:23• -**DEJA TAPIA SOUTHWEST** SABRINA ARCE LAREDO ALEXANDER ANA CAMPOS LAREDO ALEXANDER ARIANNA HERRERA LAREDO ALEXANDER CELESTE RAMIREZ` LAREDO ALEXANDER BRIANNA PEDROZA LAREDO ALEXANDER ALYSSA OLVERA SOUTH SAN KAYLA JUAREZ SOUTH SAN GENESIS RODRIGUEZ SOUTH SAN **ZOE SOLIS SOUTH SAN** JULIE SOLAR SOUTH SAN ASHLEY MEDINA SOUTH SAN