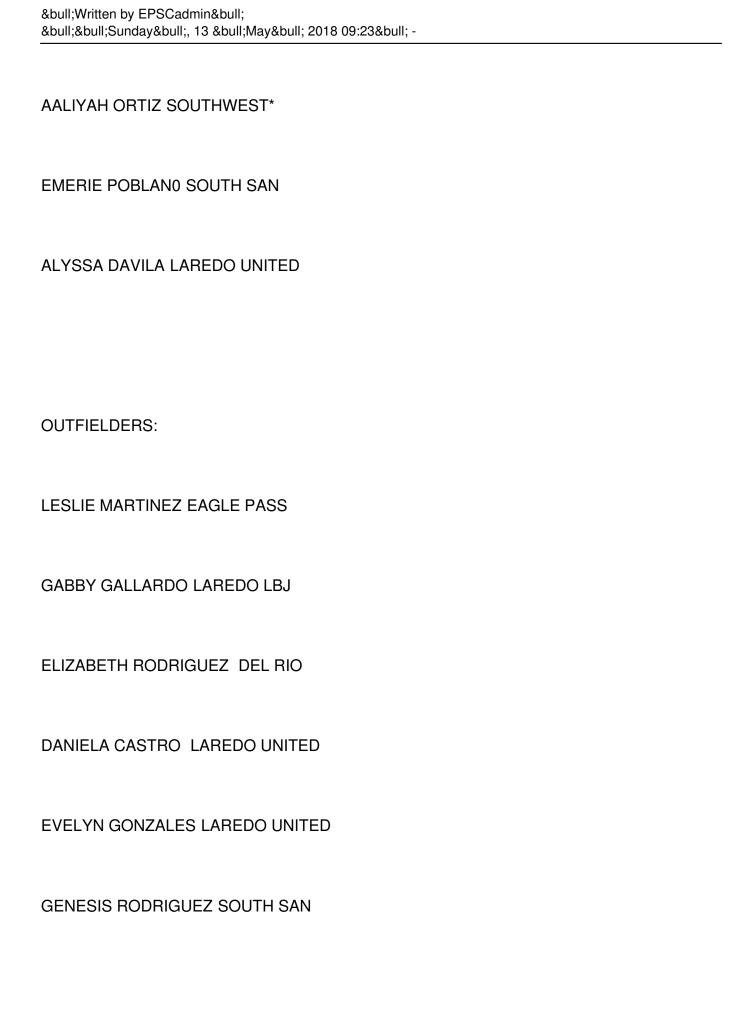

| •Written by EPSCadmin•<br>••Sunday•, 13 •May• 2018 09:23• - |
|-------------------------------------------------------------|
|                                                             |
| LEE ANN DUNN EAGLE PASS                                     |
| ALYSSA GONZALES DEL RIO                                     |
|                                                             |
|                                                             |
| THIRD BASEMAN:                                              |
| ISABELLA GUJARDO DEL RIO                                    |
|                                                             |
|                                                             |
| SHORTSTOP:                                                  |
| GIGI GARCIA LAREDO LBJ                                      |
|                                                             |
|                                                             |
| OUTFIELDERS:                                                |
| ALEXANDRA MARTINEZ EAGLE PASS                               |
|                                                             |

| •Written by EPSCadmin•<br>••Sunday•, 13 •May• 2018 09:23• - |
|-------------------------------------------------------------|
| LYNETTE KREZDORN EAGLE PASS                                 |
| KELLY SALINAS LAREDO UNITED                                 |
| SABRINA MENDOZA LAREDO LBJ                                  |
| CATCHERS:                                                   |
| ABIGAIL GATLIN SOUTHWEST                                    |
| BRANDI GARCIA LAREDO UNITED                                 |
| FIRST BASEMAN:                                              |
| ELISHA DIAZ SOUTH SAN                                       |
| SECOND BASEMEN:                                             |