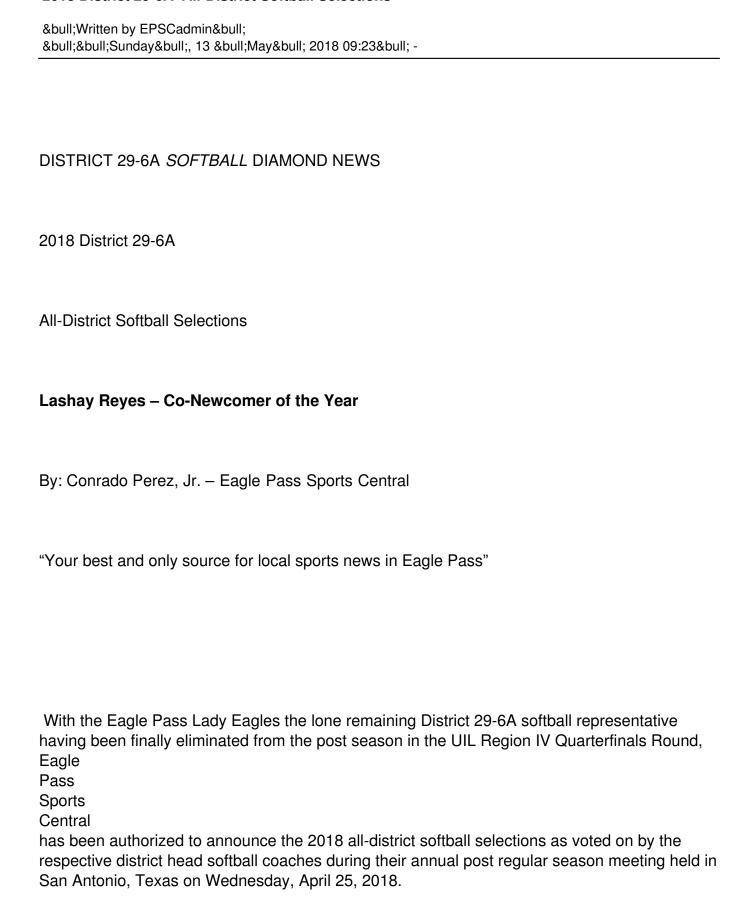

| 29-6A all-district team and we thank each of you for representing Eagle Pass High School as well as the entire community of Eagle Pass, Texas with dignity, pride and class and we wish each of you continued success in all of your endeavors  . Way to Go Lady Eagles! |
|--------------------------------------------------------------------------------------------------------------------------------------------------------------------------------------------------------------------------------------------------------------------------|
| Co-Most Valuable Players: DEJA TAPIA SOUTHWEST                                                                                                                                                                                                                           |
| HEATHER RUIZ EAGLE PASS                                                                                                                                                                                                                                                  |
|                                                                                                                                                                                                                                                                          |
| Co-Newcomers of the Year: CELESTE RAMIREZ LAREDO ALEXANDER                                                                                                                                                                                                               |
| LASHAY REYES EAGLE PASS                                                                                                                                                                                                                                                  |
|                                                                                                                                                                                                                                                                          |
| ALL-DISTRICT FIRST TEAM                                                                                                                                                                                                                                                  |
| PITCHERS:                                                                                                                                                                                                                                                                |
| KAITLIN GALVAN EAGLE PASS                                                                                                                                                                                                                                                |

| •Written by EPSCadmin•<br>••Sunday•, 13 •May• 2018 09:23• - |
|-------------------------------------------------------------|
| KAITLYN SALAZAR SOUTHWEST                                   |
|                                                             |
|                                                             |
|                                                             |
| SECOND BASEMEN:                                             |
|                                                             |
| ANGELINA ZUNIGA SOUTH SAN                                   |
|                                                             |
| DESTINY SALINAS SOUTHWEST                                   |
|                                                             |
| EVA GARCIA LAREDO UNITED                                    |
|                                                             |
|                                                             |
|                                                             |
| THIRD BASEMEN                                               |
|                                                             |
| SKYE ESTRADA SOUTH SAN*                                     |
|                                                             |
| VIRIDIANA HERNANDEZ LAREDO ALEXANDER*                       |
|                                                             |
|                                                             |
|                                                             |
| SHORTSTOPS:                                                 |
|                                                             |